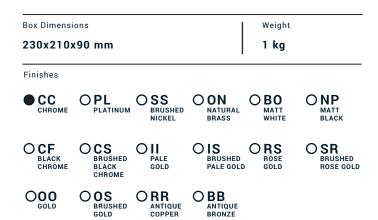

Collection

# **MONAMOUR**

Article

# **SH006**

Description

## **ABS Round showerhead**







| Cartridge<br>- | Threaded fitting G1/2" F                          |
|----------------|---------------------------------------------------|
| Aerator<br>-   | Flow Rate (+/-10%)  1 BAR 2 BAR 3 BAR I\m I\m I\m |
| Production     | Material                                          |

ABS





P.IVA 01785230986 capitale sociale €420.000,00 i.v.

www.weareib.it







| Elenco parti |           |                         |    |
|--------------|-----------|-------------------------|----|
| EL           | CODICE    | NUMERO DI MAGAZZINO     | QT |
| 1            | AQ0013339 | Round shower head Ø200  | 1  |
| 2            | AQ0014583 | Rubber packing G1/2" H4 | 1  |





**७** f 𝒫



#### WARRANTY

All IB Rubinetterie SpA products are warrented for 10 years from the date of purchase, for t