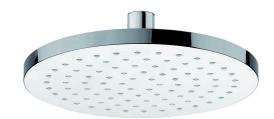

# **SH006**

Description

## **ABS Round showerhead**

| Cartridge<br>- | Threaded fitting G1/2" F                          |
|----------------|---------------------------------------------------|
| Aerator<br>-   | Flow Rate (+/-10%)  1 BAR 2 BAR 3 BAR I\m I\m I\m |
| Production     | Material                                          |

ABS

P.IVA 01785230986 capitale sociale €420.000,00 i.v.

www.weareib.it

| Elenco parti |           |                         |    |
|--------------|-----------|-------------------------|----|
| EL           | CODICE    | NUMERO DI MAGAZZINO     | QT |
| 1            | AQ0013339 | Round shower head Ø200  | 1  |
| 2            | AQ0014583 | Rubber packing G1/2" H4 | 1  |