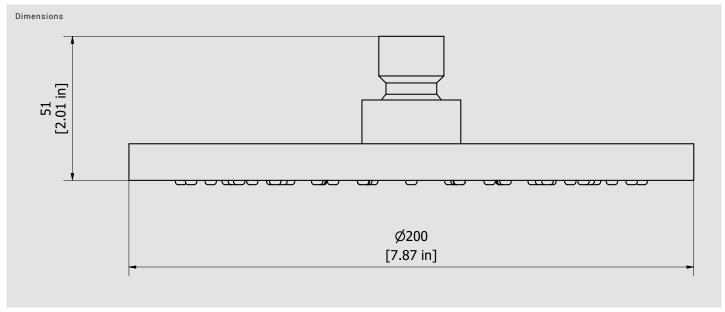

ABS

P.IVA 01785230986 capitale sociale €420.000,00 i.v.

www.weareib.it

| Elenco parti |           |                         |    |
|--------------|-----------|-------------------------|----|
| EL           | CODICE    | NUMERO DI MAGAZZINO     | QT |
| 1            | AQ0013339 | Round shower head Ø200  | 1  |
| 2            | AQ0014583 | Rubber packing G1/2" H4 | 1  |