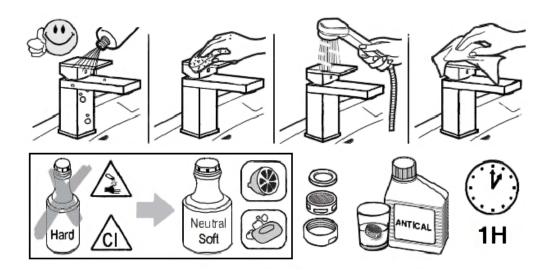

### Cleaning

We recommanded cleaning the finish surfaces with water and soap, using a soft cloth. Do not use detergents that cointain hydrochloric acid or abrasive substances.

**□** f P