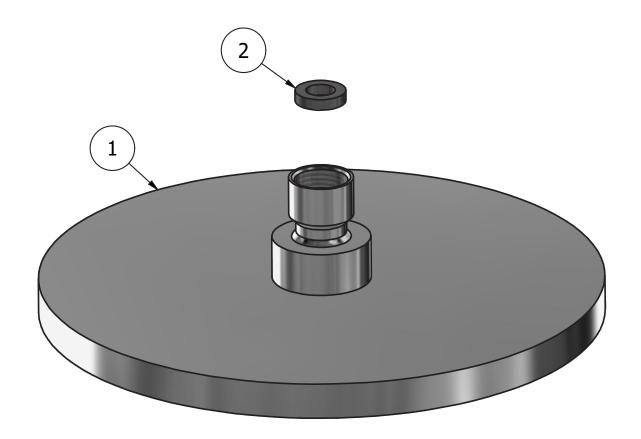

## **ABS Round showerhead**

| Cartridge<br>- | Threaded fitting G1/2" F                          |
|----------------|---------------------------------------------------|
| Aerator<br>-   | Flow Rate (+/-10%)  1 BAR 2 BAR 3 BAR I\m I\m I\m |
| Production     | Material                                          |

ABS

P.IVA 01785230986 capitale sociale €420.000,00 i.v.

www.weareib.it

| Elenco parti |           |                         |    |
|--------------|-----------|-------------------------|----|
| EL           | CODICE    | NUMERO DI MAGAZZINO     | QT |
| 1            | AQ0013339 | Round shower head Ø200  | 1  |
| 2            | AQ0014583 | Rubber packing G1/2" H4 | 1  |