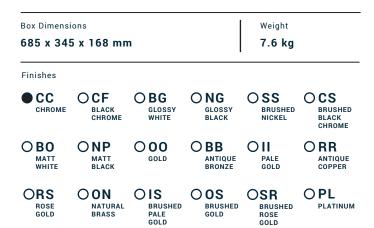

Collection

## **ONAIR**

Article

# **AB101**

Description

Wall mounted shower head with waterfall







I

Threaded fitting G1/2" M

Flow Rate (+/-10%)

1 BAR 2 BAR 3 BAR 15.3 |\min 22.1 |\min 26.1 |\min

Production

Aerator

Main body is a single casted pieces

Material

**BRASS** 

According to CuZn35Pb2Al-B (CB752S)

Max Lead content: 1.36%





#### **WARRANTY**

All IB Rubinetterie SpA products are warrented for 10 years from the date of purchase, for the following cases:

- Defects of casting, porosity and chrome plating.
- Operating defects caused by incorrect fabrication.

The warranty provides for repair or replacement of products with fabrication defects recognized by our technical office. There is no other type of compensation anche the merchandise must be returned FOB our werehouse. The warranty only cover surface defects (scartches, dings, etc.) on fitting that have not be