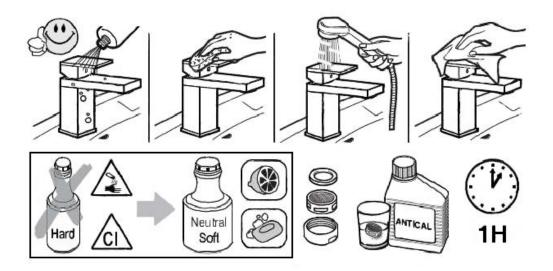

### Cleaning

We recommanded cleaning the finish surfaces with water and soap, using a soft cloth. Do not use detergents that cointain hydrochloric acid or abrasive substances.