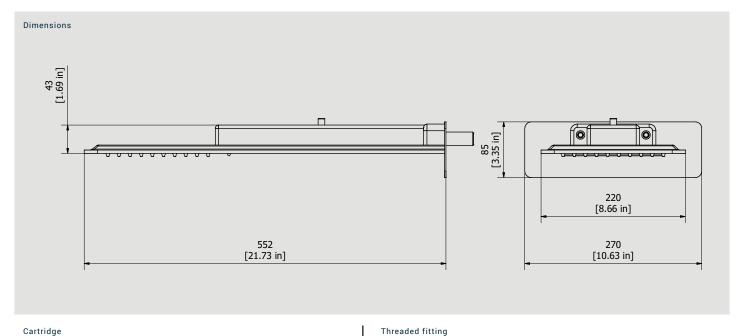

# **AB101**

Description

Wall mounted shower head with waterfall

I

Threaded fitting G1/2" M

Flow Rate (+/-10%)

1 BAR 2 BAR 3 BAR 15.3 |\min 22.1 |\min 26.1 |\min

Production