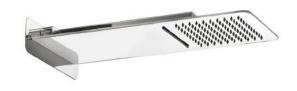

# **AB101**

Description

Wall mounted shower head with waterfall

I

Threaded fitting G1/2" M

Flow Rate (+/-10%)

1 BAR 2 BAR 3 BAR 15.3 |\min 22.1 |\min 26.1 |\min

Production